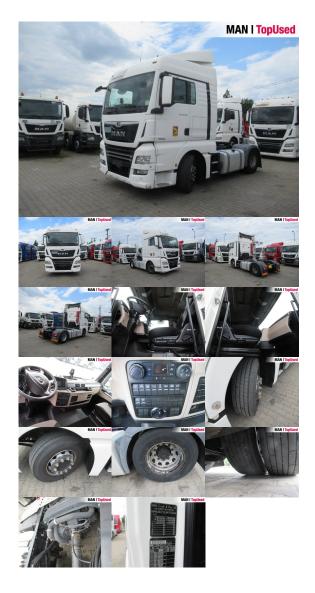

# **MAN TGX 18.460 4X2 BLS**

### SH04420424

Body type Tractor unit

1st reg. 06/2018

Power 338kW (460 HP)

Mileage 677071 km

Storage location Otopeni - MHS Truck

Service

### **BASIC DATA**

Brand MAN

Model serie TGS

Model variant TGS TG2

Body type Tractor unit (Standard)

Colours white

Driver's cab XLX

Berths 2 berths

### **TECHNICAL DATA**

Power 338 kW (460 HP)

Fuel Diesel

Gearbox type Automatic

Wheel drive 4x2

Suspension Leaf air suspension

Axles 2 axles

### **WEIGHTS AND MEASURES**

GVW 18,000 kg

Rear overhang 800 mm

Wheel base 3600 mm

Fuel tank AdBlue: 60 I

Fuel tank: 580 | Fuel tank: 580 |

Emission category Euro6

### **EQUIPMENT**

### Safety

- Antilock Braking System ABS
- Anti Slip Regulation ASR
- Electr. Stability Programm ESP
- Immobilizer
- Retarder
- Rear underrun
- Kerb mirror: right
- Heated wide angle mirror

#### Interior

- Board computer
- Multifunctional steering wheel
- Aluminum inlays
- Digital tachograph
- Carpet floor covering
- Cooling box

#### **Exterior**

- Self-levelling suspension
- Electr. and heated rear view mirrors
- Low noise
- Rear differential lock
- Fifth wheel
- 1x15 pin plug
- Lifting roof (manual)
- RIO Box

#### Comfort

- Adjustable steering column
- Electric window lift 2x
- Air conditioning
- Driver's armrest
- Front seats adjustable in height
- Comfortable driver seat
- Additional heating
- Central locking with remote control
- Air-suspended driver seat
- Cup holder front
- Isolated driver's cab
- DC/AC converter

### **Light and sight**

- Fog lights
- Tinted glass
- Headlight range control
- Cornering light
- Daytime running lights

#### **Audio & communication**

- Radio
- Mobile phone preparation Bluetooth
- AUX & USB connector

- Efficientcruise
- MAN BrakeMatic
- Brake assist: Emergency Brake Assist 2
- Lane-Guard-System LGS
- Hill Hold Control HHC
- Speed limiter

## Wheels and tyres

Spare wheel carrier