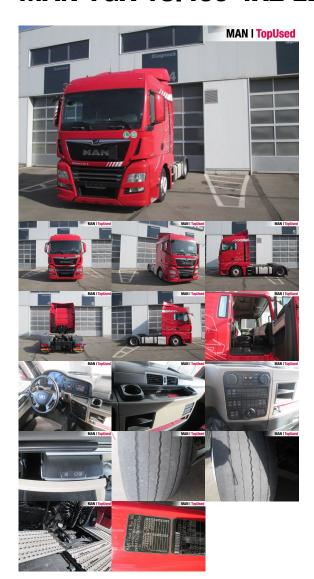

# **MAN TGX 18.460 4X2 LLS-U**

### **BASIC DATA**

Brand MAN

Model serie TGX

Model variant TGX TG2

Body type Tractor unit (Mega)

Colours red
Driver's cab XLX

Berths 2 berths

### **TECHNICAL DATA**

Power 338 kW (460 HP)

Fuel Diesel

Gearbox type Automatic

Wheel drive 4x2

Suspension Air suspension

Axles 2 axles

# **WEIGHTS AND MEASURES**

GVW 18,000 kg

Rear overhang 800 mm

Wheel base 3600 mm

Fuel tank AdBlue: 60 I

Fuel tank: 480 l

Fuel tank: 480 l

Emission category Euro6

# **EQUIPMENT**

### Safety

- Antilock Braking System ABS
- Anti Slip Regulation ASR
- Electr. Stability Programm ESP
- Immobilizer
- Rear underrun
- Kerb mirror: right
- Heated wide angle mirror

#### Interior

- Board computer
- Multifunctional steering wheel
- Aluminum inlays
- CB radio
- Digital tachograph
- Carpet floor covering
- Cooling box

#### **Exterior**

- Self-levelling suspension
- Electr. and heated rear view mirrors
- Low noise
- Rear differential lock
- Fifth wheel
- 1x15 pin plug
- Working lights
- Axle load indicator
- Lifting roof (manual)
- Information and service system

#### Comfort

- Adjustable steering column
- Electric window lift 2x
- Air conditioning
- Front armrest
- Comfortable front seats
- Additional heating
- Central locking with remote control
- Air-suspended front seats
- Cup holder
- Isolated driver's cab
- DC/AC converter